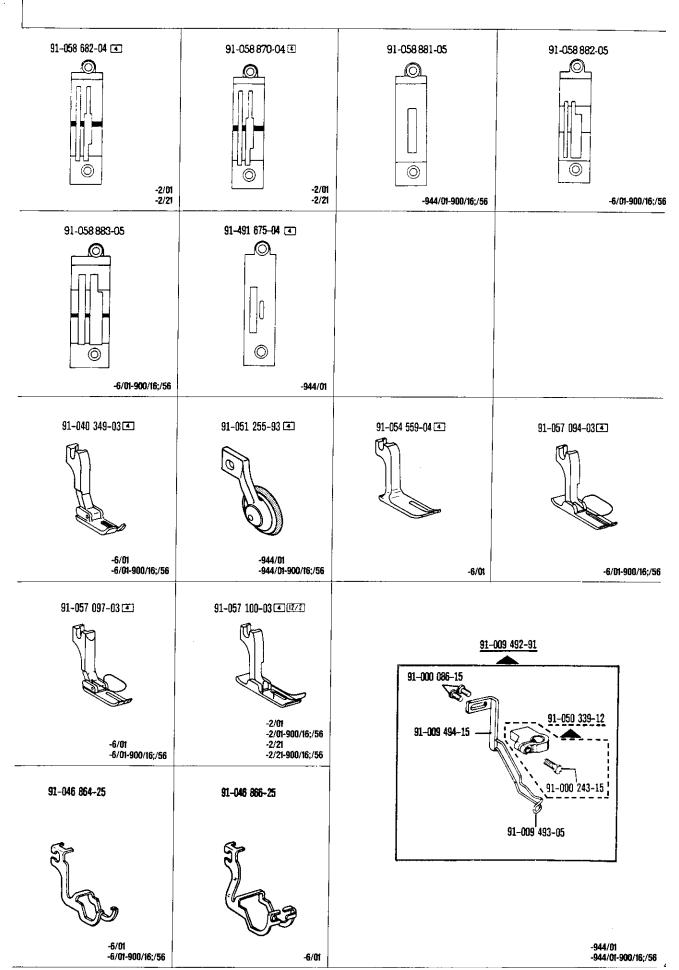

## **Unterklassen-Ausstattung**

Subclass parts Composition des sous-classes Composición de las subclases

dtsch.; engl.; franz.; span. 3/80

ž,

| Unterklasse<br>Subclass<br>Sous-classe<br>Subclase | Ausführung<br>Model<br>Version<br>Tipo de máquina | Nadelstange<br>Needle bar<br>Barre à aiguille<br>Barra de aguja | Stoffschieber (1) Feed dog Griffe Transportador | Stichplatte [4]<br>Needle plate<br>Plaque à aiguille<br>Placa de aguja | Nähruß (1) Presser foot Pled presseur Ple prensatelas | Fingerschutz<br>Finger guard<br>Prolege-dygis<br>Salvadedos | Zwischenstück<br>Extension piece<br>Piece intermediaire<br>Pieza intermedia | Lineal<br>Edge guide<br>Guide-droit<br>Guia recta |
|----------------------------------------------------|---------------------------------------------------|-----------------------------------------------------------------|-------------------------------------------------|------------------------------------------------------------------------|-------------------------------------------------------|-------------------------------------------------------------|-----------------------------------------------------------------------------|---------------------------------------------------|
| -2/01<br>12 = 2-6 mm                               | BN 80<br>CN 80                                    | 91-009678-91                                                    | 91-047996-04                                    | 91-058682-04                                                           | 91-057100-03 1272                                     |                                                             | 91-055918-91                                                                | 91-053620-91                                      |
| -2/01<br>-900/16;/56<br>12 = 2-6 mm                | BN 80<br>B/CN 80<br>CN 80                         | 91-009678-91                                                    | 91-047996-04                                    | 91-058870-04                                                           | 91-057100-03 1272                                     | ]                                                           | 91-055918-91                                                                | 91-053620-91                                      |
| -2/21<br>12 = 2-6 mm                               | BN 80<br>CN 80                                    | 91-009678-91                                                    | 91-047996-04                                    | 91-058682-04                                                           | 91-057100-03 1272                                     | ]                                                           | 91-055918-91                                                                |                                                   |
| -2/21<br>-900/16;/56<br>12 = 2-6 mm                | BN 80<br>CN 80                                    | 91-009678-91                                                    | 91-047996-04                                    | 91-058870-04                                                           | 91-057100-03 1272                                     | ]                                                           | 91-055918-91                                                                |                                                   |
| -6/01                                              | CN<br>DN                                          | 91-009678-91                                                    | 91-047013-04                                    | 91-048025-05                                                           | 91-040349-03                                          | 91-046864-25                                                |                                                                             |                                                   |
| -6/01<br>-900/16;/56                               | CN                                                | 91-009678-91                                                    | 91-047935-04                                    | 91-058882-05                                                           | 91-040349-03                                          | 91-046864-25                                                |                                                                             |                                                   |
| -6/01                                              | CN 8<br>DN 8                                      | 91-009678-91                                                    | 91-047013-04                                    | 91-058494-04                                                           | 91-057097-93                                          |                                                             | 91-055918-91                                                                |                                                   |
| -6/01<br>-900/16;/56                               | CN 8                                              | 91-009678-91                                                    | 91-047935-04                                    | 91-058882-05                                                           | 91-057097-93                                          |                                                             | 91-055918-91                                                                |                                                   |
| -6/01                                              | CN 10<br>DN 10                                    | 91-710484-92                                                    | 91-047374-04                                    | 91-048901-04                                                           | 91-054559-04                                          | 91-046866-25                                                |                                                                             |                                                   |
| -6/01<br>-900/16;/56                               | CN 10                                             | 91-710484-92                                                    | 91-047370-04                                    | 91-058883-05                                                           | 91-057094-03                                          |                                                             | 91-055918-91                                                                |                                                   |
| -944/01                                            | CN<br>DN                                          | 91-009678-91                                                    | 91-040417-04                                    | 91-041332-04                                                           | 91-051255-93                                          | 91-009492-91                                                |                                                                             |                                                   |
| -944/01<br>-900/16;/56                             | CN                                                | 91-009678-91                                                    | 91-059006-04                                    | 91-058881-05                                                           | 91-051255-93                                          | 91-009492-91                                                |                                                                             |                                                   |
| -944/01                                            | CN 8<br>DN 8                                      | 91-009678-91                                                    | 91-040417-04                                    | 91-491675-04                                                           | 91-051255-93                                          | 91-009492-91                                                |                                                                             |                                                   |
| -944/01<br>-900/16;/56                             | CN 8                                              | 91-009678-91                                                    | 91-059006-04                                    | 91-058881-05                                                           | 91-051255-93                                          | 91-009492-91                                                |                                                                             |                                                   |

Ausführung angeben
 Indicate model
 Préciser la version
 Indiquese el tipo de máquina

<sup>=</sup> Absteppbreite = Stitching margin = Relarge de couture = Margen de costura

<sup>=</sup> Absteppbreite bei Bestellung angeben = Indicate stitching margin on order = Indiquer le relarge de couture à la commande = Indiquese el margen de costura en los pedidos