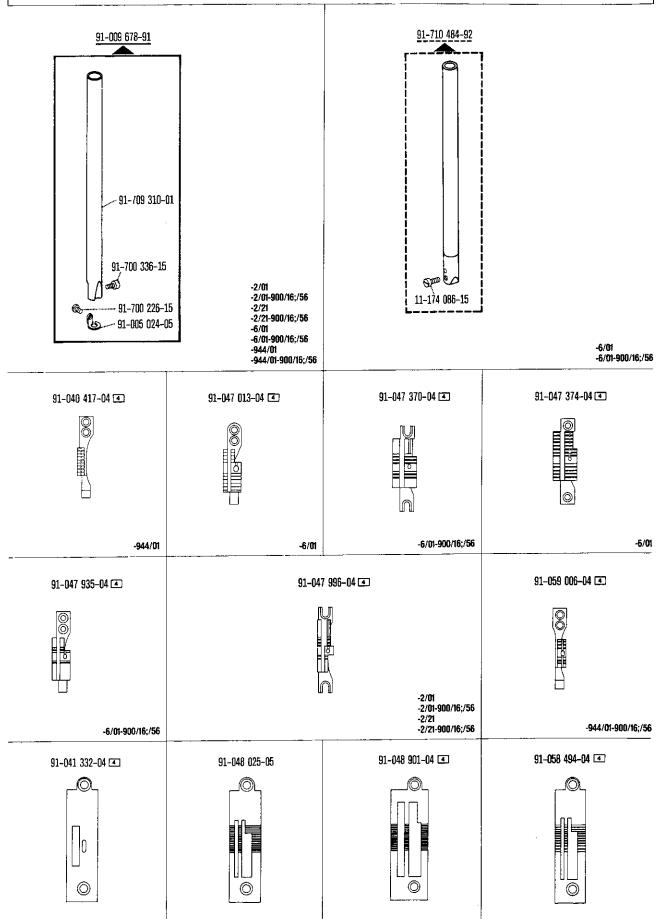

## **Unterklassen-Ausstattung**

Subclass parts Composition des sous-classes Composición de las subclases

dtsch.; engl.; franz.; span. 3/80

ž,

| Unterklasse<br>Subclass<br>Sous-classe<br>Subclase | Ausführung<br>Model<br>Version<br>Tipo de máquina | Nadelstange<br>Needle bar<br>Barre à aiguille<br>Barra de aguja | Stoffschieber (1) Feed dog Griffe Transportador | Stichplatte [4]<br>Needle plate<br>Plaque à aiguille<br>Placa de aguja | Nähruß (1) Presser foot Pled presseur Ple prensatelas | Fingerschutz<br>Finger guard<br>Prolege-dygis<br>Salvadedos | Zwischenstück<br>Extension piece<br>Piece intermediaire<br>Pieza intermedia | Lineal<br>Edge guide<br>Guide-droit<br>Guia recta |
|----------------------------------------------------|---------------------------------------------------|-----------------------------------------------------------------|-------------------------------------------------|------------------------------------------------------------------------|-------------------------------------------------------|-------------------------------------------------------------|-----------------------------------------------------------------------------|---------------------------------------------------|
| -2/01<br>12 = 2-6 mm                               | BN 80<br>CN 80                                    | 91-009678-91                                                    | 91-047996-04                                    | 91-058682-04                                                           | 91-057100-03 1272                                     |                                                             | 91-055918-91                                                                | 91-053620-91                                      |
| -2/01<br>-900/16;/56<br>12 = 2-6 mm                | BN 80<br>B/CN 80<br>CN 80                         | 91-009678-91                                                    | 91-047996-04                                    | 91-058870-04                                                           | 91-057100-03 1272                                     | ]                                                           | 91-055918-91                                                                | 91-053620-91                                      |
| -2/21<br>12 = 2-6 mm                               | BN 80<br>CN 80                                    | 91-009678-91                                                    | 91-047996-04                                    | 91-058682-04                                                           | 91-057100-03 1272                                     | ]                                                           | 91-055918-91                                                                |                                                   |
| -2/21<br>-900/16;/56<br>12 = 2-6 mm                | BN 80<br>CN 80                                    | 91-009678-91                                                    | 91-047996-04                                    | 91-058870-04                                                           | 91-057100-03 1272                                     | ]                                                           | 91-055918-91                                                                |                                                   |
| -6/01                                              | CN<br>DN                                          | 91-009678-91                                                    | 91-047013-04                                    | 91-048025-05                                                           | 91-040349-03                                          | 91-046864-25                                                |                                                                             |                                                   |
| -6/01<br>-900/16;/56                               | CN                                                | 91-009678-91                                                    | 91-047935-04                                    | 91-058882-05                                                           | 91-040349-03                                          | 91-046864-25                                                |                                                                             |                                                   |
| -6/01                                              | CN 8<br>DN 8                                      | 91-009678-91                                                    | 91-047013-04                                    | 91-058494-04                                                           | 91-057097-93                                          |                                                             | 91-055918-91                                                                |                                                   |
| -6/01<br>-900/16;/56                               | CN 8                                              | 91-009678-91                                                    | 91-047935-04                                    | 91-058882-05                                                           | 91-057097-93                                          |                                                             | 91-055918-91                                                                |                                                   |
| -6/01                                              | CN 10<br>DN 10                                    | 91-710484-92                                                    | 91-047374-04                                    | 91-048901-04                                                           | 91-054559-04                                          | 91-046866-25                                                |                                                                             |                                                   |
| -6/01<br>-900/16;/56                               | CN 10                                             | 91-710484-92                                                    | 91-047370-04                                    | 91-058883-05                                                           | 91-057094-03                                          |                                                             | 91-055918-91                                                                |                                                   |
| -944/01                                            | CN<br>DN                                          | 91-009678-91                                                    | 91-040417-04                                    | 91-041332-04                                                           | 91-051255-93                                          | 91-009492-91                                                |                                                                             |                                                   |
| -944/01<br>-900/16;/56                             | CN                                                | 91-009678-91                                                    | 91-059006-04                                    | 91-058881-05                                                           | 91-051255-93                                          | 91-009492-91                                                |                                                                             |                                                   |
| -944/01                                            | CN 8<br>DN 8                                      | 91-009678-91                                                    | 91-040417-04                                    | 91-491675-04                                                           | 91-051255-93                                          | 91-009492-91                                                |                                                                             |                                                   |
| -944/01<br>-900/16;/56                             | CN 8                                              | 91-009678-91                                                    | 91-059006-04                                    | 91-058881-05                                                           | 91-051255-93                                          | 91-009492-91                                                |                                                                             |                                                   |

Ausführung angeben
 Indicate model
 Préciser la version
 Indiquese el tipo de máquina

<sup>=</sup> Absteppbreite = Stitching margin = Relarge de couture = Margen de costura

<sup>=</sup> Absteppbreite bei Bestellung angeben = Indicate stitching margin on order = Indiquer le relarge de couture à la commande = Indiquese el margen de costura en los pedidos